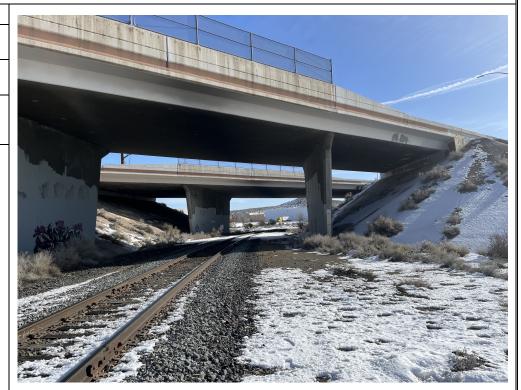

### PHOTO 1

**DATE:** 02/01/2023

**DIRECTION:** 

West

TAKEN BY:

Rob Piekarz

**DESCRIPTION:** 

Bridge 1748 North substructure

Bridge 1748 North