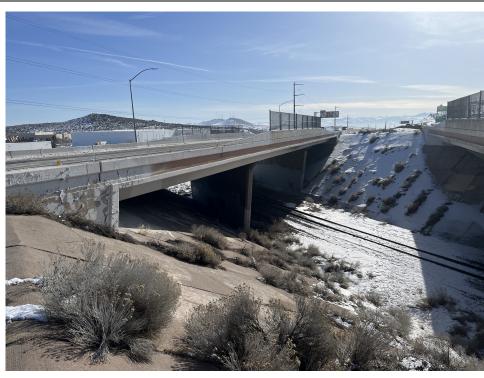

### РНОТО 3

**DATE:** 

02/01/2023

**DIRECTION:** 

West

TAKEN BY:

Rob Piekarz

**DESCRIPTION:** 

Bridge 1748 South, (note: graffiti cover paint peeling not LBP)