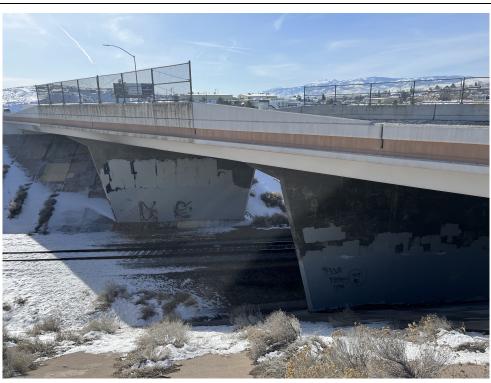

### PHOTO 1

**DATE:** 02/01/2023

**DIRECTION:** 

West

TAKEN BY:

Rob Piekarz

**DESCRIPTION:** 

Bridge 1748 North substructure

### PHOTO 2

DATE:

02/01/2023

**DIRECTION:** 

South

TAKEN BY:

Rob Piekarz

**DESCRIPTION:** 

Bridge 1748 North