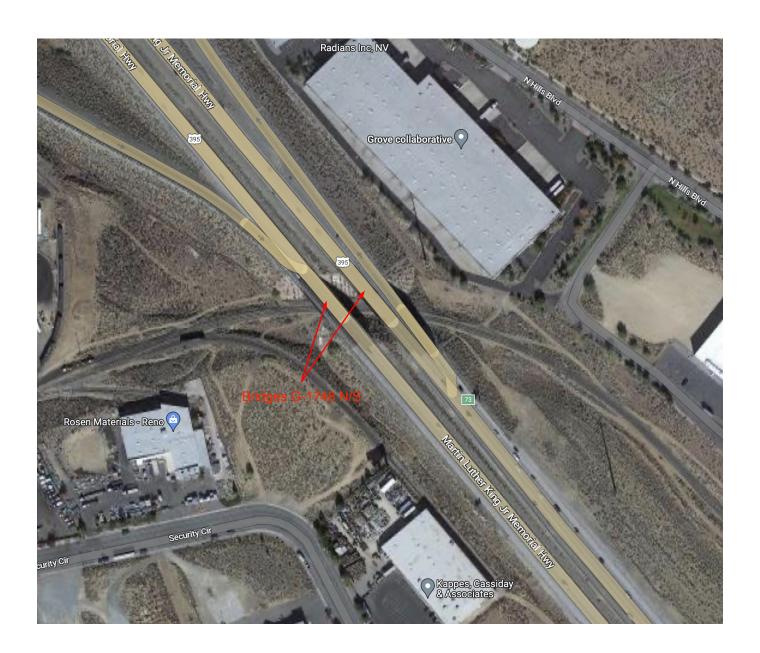

### 1.0 INTRODUCTION

NDOT conducted an asbestos survey and screening for metals-based coating materials on the following bridge structure located in Washoe county:

- G-1748 N (Northbound US 395, Panther Branch UPRR Overpass)
- G-1748 S (Southbound US 395, Panther Branch UPRR Overpass)

### Appendix A Bridge Location Map

Bridges G-1748 N/S Panther Branch UPRR Overpass, US 395 Golden Valley, NV