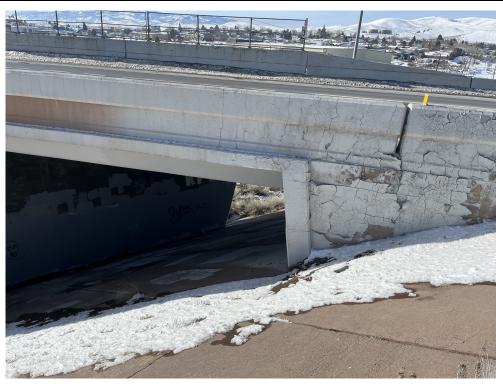

### PHOTO 4

**DATE:** 

02/01/2023

**DIRECTION:** 

Southwest

TAKEN BY:

Rob Piekarz

**DESCRIPTION:** 

Bridge 1748 South